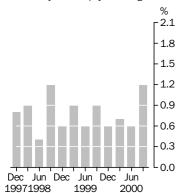

#### Quarterly percentage change

Total hourly rates of pay excluding bonuses

 For further information about these and related statistics, contact Rory Carle on Perth 08 9360 5151, or the National Information Service on 1300 135 070.

## TOTAL HOURLY RATES OF PAY EXCLUDING BONUSES . . . . . . . . . . . . . . . . . . . .

| Period                                  | New Souti<br>Wales    | h<br>Victoria  | Queensland     | South<br>Australia | Western<br>Australia | Tasmania       | Northern<br>Territory | Australian<br>Capital<br>Territory | Australia      |
|-----------------------------------------|-----------------------|----------------|----------------|--------------------|----------------------|----------------|-----------------------|------------------------------------|----------------|
| • • • • • • • • • • • • • • • • • • • • |                       |                | INDEX N        | UMBERS(            | a)                   |                |                       |                                    |                |
| 1997–1998                               | 101.2                 | 101.1          | 101.2          | 101.1              | 101.4                | 100.7          | 101.3                 | 100.7                              | 101.2          |
| 1998–1999                               | 104.7                 | 104.2          | 104.2          | 104.1              | 104.4                | 103.5          | 104.2                 | 103.7                              | 104.4          |
| 1999–2000                               | 107.9                 | 107.2          | 107.3          | 107.1              | 107.1                | 106.2          | 106.8                 | 106.3                              | 107.4          |
| 1997                                    |                       |                |                |                    |                      |                |                       |                                    |                |
| September                               | 100.0                 | 100.0          | 100.0          | 100.0              | 100.0                | 100.0          | 100.0                 | 100.0                              | 100.0          |
| December                                | 100.7                 | 100.7          | 100.9          | 100.8              | 100.9                | 100.4          | 101.2                 | 100.2                              | 100.8          |
| 1998                                    |                       |                |                |                    |                      |                |                       |                                    |                |
| March                                   | 101.8                 | 101.6          | 101.7          | 101.5              | 102.0                | 101.1          | 101.8                 | 101.1                              | 101.7          |
| June                                    | 102.1                 | 102.1          | 102.2          | 101.9              | 102.6                | 101.4          | 102.2                 | 101.4                              | 102.1          |
| September                               | 103.6                 | 103.2          | 103.2          | 103.2              | 103.4                | 102.4          | 103.0                 | 102.8                              | 103.3          |
| December                                | 104.1                 | 103.8          | 103.9          | 103.8              | 104.0                | 102.9          | 104.0                 | 103.3                              | 103.9          |
| <b>1999</b>                             | 105.0                 | 101 5          | 101.0          | 1010               | 1017                 | 102.0          | 101 7                 | 1011                               | 101.0          |
| March<br>June                           | 105.3                 | 104.5<br>105 1 | 104.6<br>105.1 | 104.6<br>104.7     | 104.7<br>105 4       | 103.9<br>104.6 | 104.7<br>105.0        | 104.1                              | 104.8<br>105.4 |
| September                               | 105.9<br>107.0        | 105.1<br>106.1 | 105.1<br>106.3 | 104.7<br>105.9     | 105.4<br>106.1       | 104.6<br>105.5 | 105.0<br>105.8        | 104.4<br>105.6                     | 105.4<br>106.4 |
| December                                |                       |                |                | 105.9              | 106.1                | 105.5          |                       |                                    | 106.4          |
| 2000                                    | 107.5                 | 106.8          | 107.1          | 100.0              | 100.1                | 100.0          | 106.7                 | 106.0                              | 107.0          |
| March                                   | 108.2                 | 107.6          | 107.6          | 107.4              | 107.5                | 106.5          | 107.2                 | 106.6                              | 107.7          |
| June                                    | 109.0                 | 108.3          | 108.0          | 107.4              | 107.0                | 106.9          | 107.5                 | 107.0                              | 108.4          |
| September                               | 110.7                 | 109.4          | 109.0          | 109.1              | 109.3                | 108.1          | 108.6                 | 108.9                              | 109.7          |
| Coptomoor                               | 110.1                 | 100.1          | 100.0          | 100.1              | 100.0                | 100.1          | 100.0                 | 100.0                              | 10011          |
|                                         | Ρ                     | ERCENTAG       | E CHANGE (f    | rom previ          | ous financi          | al year)       |                       |                                    |                |
| 1998–1999                               | 3.5                   | 3.1            | 3.0            | 3.0                | 3.0                  | 2.8            | 2.9                   | 3.0                                | 3.2            |
| 1999–2000                               | 3.1                   | 2.9            | 3.0            | 2.9                | 2.6                  | 2.6            | 2.5                   | 2.5                                | 2.9            |
| • • • • • • • • • • • • • • • • • • • • |                       |                |                |                    |                      | f              | •••••                 | • • • • • • • • •                  | ••••           |
|                                         | PERCENT               | AGE CHAN       | GE (from cori  | respondin          | g quarter o          | i previous y   | ear)                  |                                    |                |
| 1998<br>Soptombor                       | 2.6                   | 3.2            | 3.2            | 3.2                | 2.4                  | 2.4            | 2.0                   | 2.8                                | 2.2            |
| September<br>1999                       | 3.6                   | 3.2            | 3.2            | 3.2                | 3.4                  | 2.4            | 3.0                   | 2.8                                | 3.3            |
| September                               | 3.3                   | 2.8            | 3.0            | 2.6                | 2.6                  | 3.0            | 2.7                   | 2.7                                | 3.0            |
| 2000                                    | 5.5                   | 2.0            | 5.0            | 2.0                | 2.0                  | 5.0            | 2.1                   | 2.1                                | 5.0            |
| September                               | 3.5                   | 3.1            | 2.5            | 3.0                | 3.0                  | 2.5            | 2.6                   | 3.1                                | 3.1            |
| •••••                                   | • • • • • • • • • • • |                |                | • • • • • • •      | • • • • • • • • •    | •••••          | • • • • • • • •       |                                    | •••••          |
|                                         |                       | PERCENT        | AGE CHANG      | E (from pr         | evious qua           | rter)          |                       |                                    |                |
| 1997                                    |                       |                |                |                    |                      |                |                       |                                    |                |
| December                                | 0.7                   | 0.7            | 0.9            | 0.8                | 0.9                  | 0.4            | 1.2                   | 0.2                                | 0.8            |
| 1998                                    |                       |                |                |                    |                      |                |                       |                                    |                |
| March                                   | 1.1                   | 0.9            | 0.8            | 0.7                | 1.1                  | 0.7            | 0.6                   | 0.9                                | 0.9            |
| June                                    | 0.3                   | 0.5            | 0.5            | 0.4                | 0.6                  | 0.3            | 0.4                   | 0.3                                | 0.4            |
| September                               | 1.5                   | 1.1            | 1.0            | 1.3                | 0.8                  | 1.0            | 0.8                   | 1.4                                | 1.2            |
| December                                | 0.5                   | 0.6            | 0.7            | 0.6                | 0.6                  | 0.5            | 1.0                   | 0.5                                | 0.6            |
| 1999                                    |                       |                |                |                    |                      |                |                       |                                    | - ·            |
| March                                   | 1.2                   | 0.7            | 0.7            | 0.8                | 0.7                  | 1.0            | 0.7                   | 0.8                                | 0.9            |
| June                                    | 0.6                   | 0.6            | 0.5            | 0.1                | 0.7                  | 0.7            | 0.3                   | 0.3                                | 0.6            |
| September                               | 1.0                   | 1.0            | 1.1            | 1.1                | 0.7                  | 0.9            | 0.8                   | 1.1                                | 0.9            |
| December                                | 0.5                   | 0.7            | 0.8            | 0.8                | 0.6                  | 0.5            | 0.9                   | 0.4                                | 0.6            |
| 2000<br>March                           | 0.7                   | 0.7            | 0.5            | 0.6                | 0.7                  | 0.5            | 0.5                   | 0.6                                | 0.7            |
| June                                    | 0.7                   | 0.7            | 0.5            | 0.6                | 0.7                  | 0.5<br>0.4     | 0.5                   | 0.8                                | 0.7            |
| September                               | 1.6                   | 1.0            | 0.4            | 0.7                | 0.5<br>1.2           | 0.4<br>1.1     | 1.0                   | 0.4<br>1.8                         | 1.2            |
| Coptornisor                             | 1.0                   | 1.0            | 0.0            | 0.0                | <u></u>              |                | 1.0                   | 1.0                                |                |
| (a) Base of each index: Senter          | nbor Quartor 1007     | - 100.0        |                |                    |                      |                |                       |                                    |                |

(a) Base of each index: September Quarter 1997 = 100.0