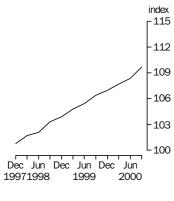

#### Quarterly index numbers

Total hourly rates of pay excluding bonuses Base: Sep Qtr 1997 = 100.0

## TOTAL HOURLY RATES OF PAY EXCLUDING BONUSES . . . . . . . . . . . . . . . . . . . .

| Period                                  | New Souti<br>Wales    | h<br>Victoria  | Queensland     | South<br>Australia | Western<br>Australia | Tasmania       | Northern<br>Territory | Australian<br>Capital<br>Territory | Australia      |
|-----------------------------------------|-----------------------|----------------|----------------|--------------------|----------------------|----------------|-----------------------|------------------------------------|----------------|
| • • • • • • • • • • • • • • • • • • • • |                       |                | INDEX N        | UMBERS(            | a)                   |                |                       |                                    |                |
| 1997–1998                               | 101.2                 | 101.1          | 101.2          | 101.1              | 101.4                | 100.7          | 101.3                 | 100.7                              | 101.2          |
| 1998–1999                               | 104.7                 | 104.2          | 104.2          | 104.1              | 104.4                | 103.5          | 104.2                 | 103.7                              | 104.4          |
| 1999–2000                               | 107.9                 | 107.2          | 107.3          | 107.1              | 107.1                | 106.2          | 106.8                 | 106.3                              | 107.4          |
| 1997                                    |                       |                |                |                    |                      |                |                       |                                    |                |
| September                               | 100.0                 | 100.0          | 100.0          | 100.0              | 100.0                | 100.0          | 100.0                 | 100.0                              | 100.0          |
| December                                | 100.7                 | 100.7          | 100.9          | 100.8              | 100.9                | 100.4          | 101.2                 | 100.2                              | 100.8          |
| 1998                                    |                       |                |                |                    |                      |                |                       |                                    |                |
| March                                   | 101.8                 | 101.6          | 101.7          | 101.5              | 102.0                | 101.1          | 101.8                 | 101.1                              | 101.7          |
| June                                    | 102.1                 | 102.1          | 102.2          | 101.9              | 102.6                | 101.4          | 102.2                 | 101.4                              | 102.1          |
| September                               | 103.6                 | 103.2          | 103.2          | 103.2              | 103.4                | 102.4          | 103.0                 | 102.8                              | 103.3          |
| December                                | 104.1                 | 103.8          | 103.9          | 103.8              | 104.0                | 102.9          | 104.0                 | 103.3                              | 103.9          |
| <b>1999</b>                             | 105.0                 | 101 5          | 101.0          | 1010               | 1017                 | 102.0          | 101 7                 | 1011                               | 101.0          |
| March<br>June                           | 105.3                 | 104.5<br>105 1 | 104.6<br>105.1 | 104.6<br>104.7     | 104.7<br>105 4       | 103.9<br>104.6 | 104.7<br>105.0        | 104.1                              | 104.8<br>105.4 |
| September                               | 105.9<br>107.0        | 105.1<br>106.1 | 105.1<br>106.3 | 104.7<br>105.9     | 105.4<br>106.1       | 104.6<br>105.5 | 105.0<br>105.8        | 104.4<br>105.6                     | 105.4<br>106.4 |
| December                                |                       |                |                | 105.9              | 106.1                | 105.5          |                       |                                    | 106.4          |
| 2000                                    | 107.5                 | 106.8          | 107.1          | 100.0              | 100.1                | 100.0          | 106.7                 | 106.0                              | 107.0          |
| March                                   | 108.2                 | 107.6          | 107.6          | 107.4              | 107.5                | 106.5          | 107.2                 | 106.6                              | 107.7          |
| June                                    | 109.0                 | 108.3          | 108.0          | 107.4              | 107.0                | 106.9          | 107.5                 | 107.0                              | 108.4          |
| September                               | 110.7                 | 109.4          | 109.0          | 109.1              | 109.3                | 108.1          | 108.6                 | 108.9                              | 109.7          |
| Coptomoor                               | 110.1                 | 100.1          | 100.0          | 100.1              | 100.0                | 100.1          | 100.0                 | 100.0                              | 10011          |
|                                         | Ρ                     | ERCENTAG       | E CHANGE (f    | rom previ          | ous financi          | al year)       |                       |                                    |                |
| 1998–1999                               | 3.5                   | 3.1            | 3.0            | 3.0                | 3.0                  | 2.8            | 2.9                   | 3.0                                | 3.2            |
| 1999–2000                               | 3.1                   | 2.9            | 3.0            | 2.9                | 2.6                  | 2.6            | 2.5                   | 2.5                                | 2.9            |
| • • • • • • • • • • • • • • • • • • • • |                       |                |                |                    |                      | f              | •••••                 | • • • • • • • • •                  | ••••           |
|                                         | PERCENT               | AGE CHAN       | GE (from cori  | respondin          | g quarter o          | i previous y   | ear)                  |                                    |                |
| 1998<br>Soptombor                       | 2.6                   | 3.2            | 3.2            | 3.2                | 2.4                  | 2.4            | 2.0                   | 2.8                                | 2.2            |
| September<br>1999                       | 3.6                   | 3.2            | 3.2            | 3.2                | 3.4                  | 2.4            | 3.0                   | 2.8                                | 3.3            |
| September                               | 3.3                   | 2.8            | 3.0            | 2.6                | 2.6                  | 3.0            | 2.7                   | 2.7                                | 3.0            |
| 2000                                    | 5.5                   | 2.0            | 5.0            | 2.0                | 2.0                  | 5.0            | 2.1                   | 2.1                                | 5.0            |
| September                               | 3.5                   | 3.1            | 2.5            | 3.0                | 3.0                  | 2.5            | 2.6                   | 3.1                                | 3.1            |
| •••••                                   | • • • • • • • • • • • |                |                | • • • • • • •      | • • • • • • • • •    | •••••          | • • • • • • • •       |                                    | •••••          |
|                                         |                       | PERCENT        | AGE CHANG      | E (from pr         | evious qua           | rter)          |                       |                                    |                |
| 1997                                    |                       |                |                |                    |                      |                |                       |                                    |                |
| December                                | 0.7                   | 0.7            | 0.9            | 0.8                | 0.9                  | 0.4            | 1.2                   | 0.2                                | 0.8            |
| 1998                                    |                       |                |                |                    |                      |                |                       |                                    |                |
| March                                   | 1.1                   | 0.9            | 0.8            | 0.7                | 1.1                  | 0.7            | 0.6                   | 0.9                                | 0.9            |
| June                                    | 0.3                   | 0.5            | 0.5            | 0.4                | 0.6                  | 0.3            | 0.4                   | 0.3                                | 0.4            |
| September                               | 1.5                   | 1.1            | 1.0            | 1.3                | 0.8                  | 1.0            | 0.8                   | 1.4                                | 1.2            |
| December                                | 0.5                   | 0.6            | 0.7            | 0.6                | 0.6                  | 0.5            | 1.0                   | 0.5                                | 0.6            |
| 1999                                    |                       |                |                |                    |                      |                |                       |                                    | - ·            |
| March                                   | 1.2                   | 0.7            | 0.7            | 0.8                | 0.7                  | 1.0            | 0.7                   | 0.8                                | 0.9            |
| June                                    | 0.6                   | 0.6            | 0.5            | 0.1                | 0.7                  | 0.7            | 0.3                   | 0.3                                | 0.6            |
| September                               | 1.0                   | 1.0            | 1.1            | 1.1                | 0.7                  | 0.9            | 0.8                   | 1.1                                | 0.9            |
| December                                | 0.5                   | 0.7            | 0.8            | 0.8                | 0.6                  | 0.5            | 0.9                   | 0.4                                | 0.6            |
| 2000<br>March                           | 0.7                   | 0.7            | 0.5            | 0.6                | 0.7                  | 0.5            | 0.5                   | 0.6                                | 0.7            |
| June                                    | 0.7                   | 0.7            | 0.5            | 0.6                | 0.7                  | 0.5<br>0.4     | 0.5                   | 0.8                                | 0.7            |
| September                               | 1.6                   | 1.0            | 0.4            | 0.7                | 0.5<br>1.2           | 0.4<br>1.1     | 1.0                   | 0.4<br>1.8                         | 1.2            |
| Coptornisor                             | 1.0                   | 1.0            | 0.0            | 0.0                | <u></u>              |                | 1.0                   | 1.0                                |                |
| (a) Base of each index: Senter          | nbor Quartor 1007     | - 100.0        |                |                    |                      |                |                       |                                    |                |

(a) Base of each index: September Quarter 1997 = 100.0